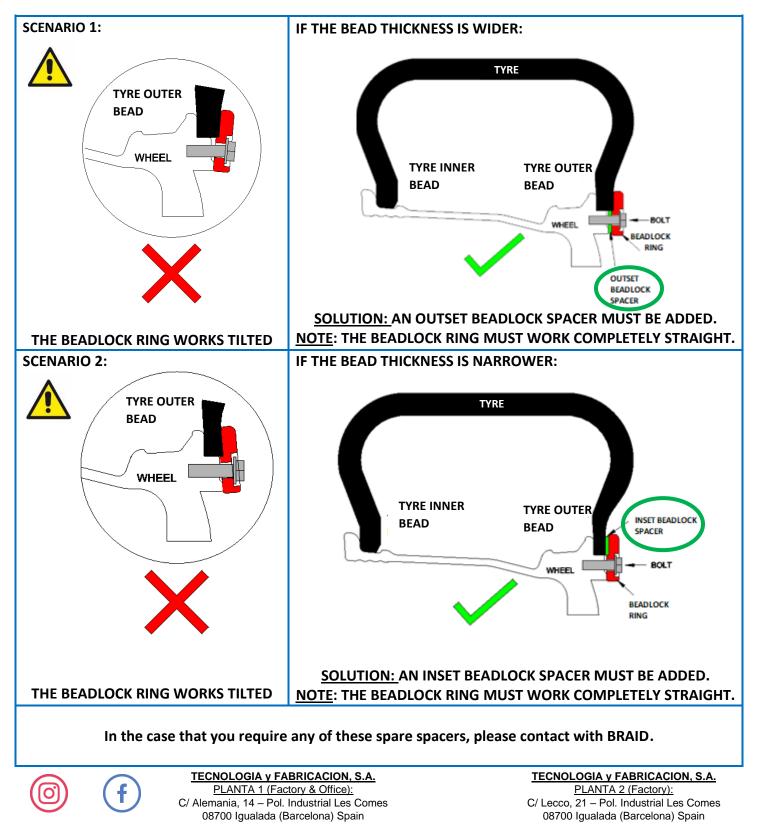

# All BRAID wheels with the Beadlock A system are custom-made based on the tyre bead thickness specifications provided by each customer.

If the tyre bead thickness differs from the specifications the wheels were designed for, one of two scenarios may occur: Scenario 1: The Bead Thickness is Wider | Scenario 2: The Bead Thickness is Narrower

Both scenarios can be addressed with the following solutions:

www.braid-wheels.com www.braid-performance.com braid@braid.es facebook.com/braidwheels @braidwheels